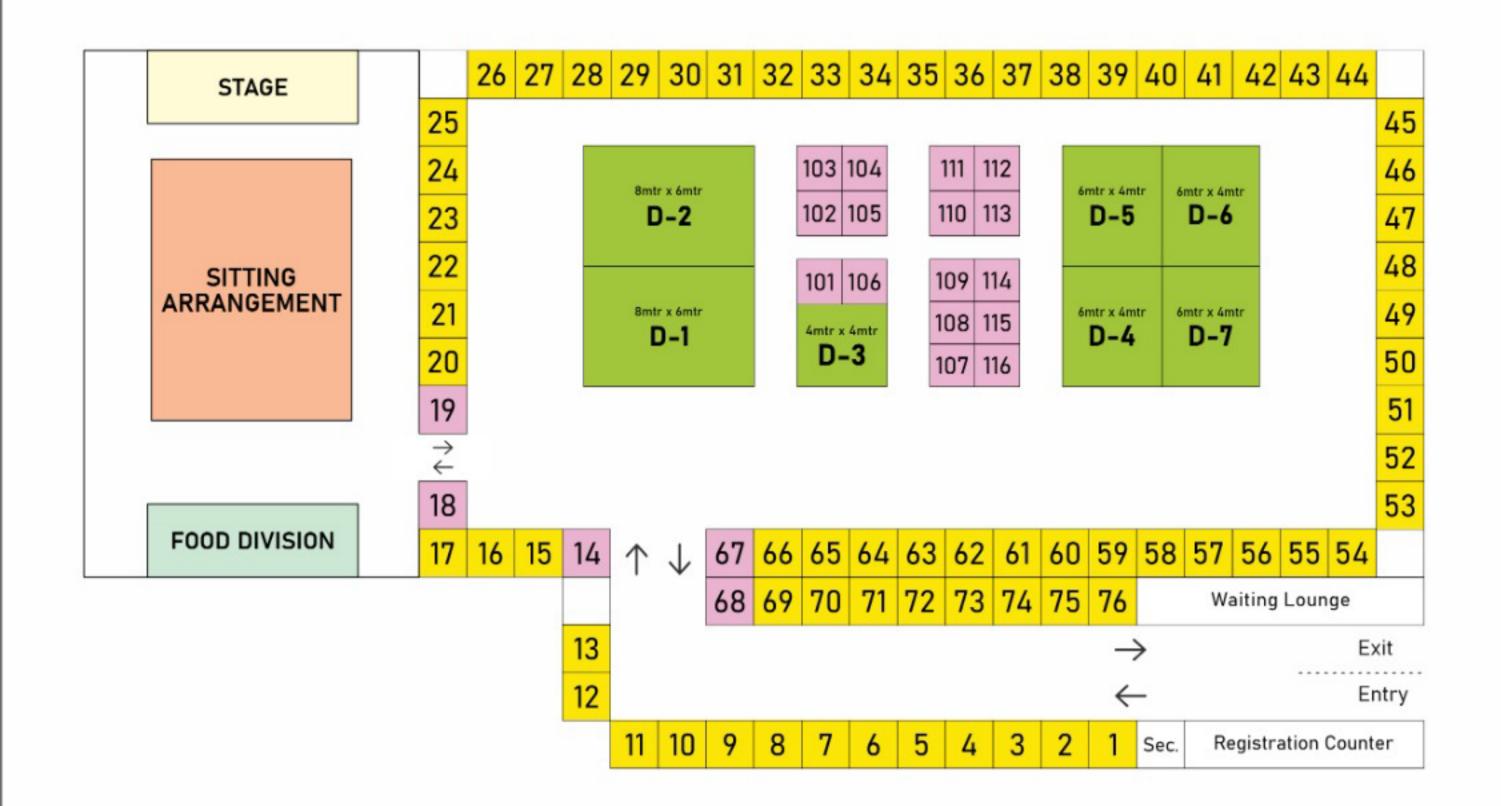

## LAYOUT OF GTF 2024 - AHMEDABAD

Near Club 07, Forum Street, Road, Shela, Ahmedabad, Gujarat 380058

TIME

10:00am to 7:00 pm

Stall Size : 2 x 2 Mtr | 40,000/- Rs (With 1 Table, 2 Chair, 1 Plug, Food Facilities, Facia Name Plate)

Stall Size : 2 x 2 Mtr (2 side open) | 42,000/- Rs (With 1 Table, 2 Chair, 1 Plug, Food Facilities, Facia Name Plate)

Display Stall : 10,000/- Rs Per sq.meter (With Table, Chair, Plug, Food Facilities)